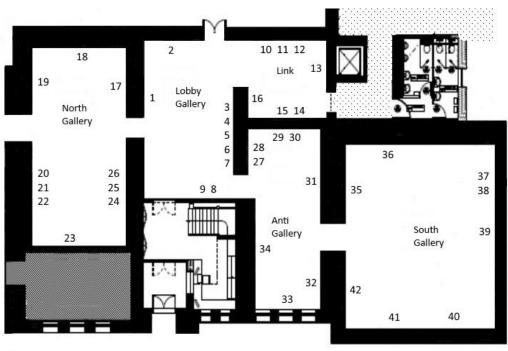

## **Ronnie Hughes: Strange Attractors**

|    | Lobby Gallery          |                               |             |       |
|----|------------------------|-------------------------------|-------------|-------|
| 1  | Palatte, 2016          | acrylic co-polymer on plywood | 39 x 35cm   | 2300  |
| 2  | Hydra, 2016            | acrylic co-polymer on cotton  | 188 x 183cm | 12500 |
| 3  | Circus I, 2017         | gouache on paper              | 29 x 24cm   | 1200  |
| 4  | Circus II, 2017        | gouache on paper              | 29 x 24cm   | 1200  |
| 5  | Circus III, 2017       | gouache on paper              | 29 x 24cm   | 1200  |
| 6  | Circus IV, 2017        | gouache on paper              | 29 x 24cm   | 1200  |
| 7  | Circus V, 2017         | gouache on paper              | 29 x 24cm   | 1200  |
| 8  | Circus VI, 2017        | gouache on paper              | 29 x 24cm   | 1200  |
| 9  | Circus VII, 2017       | gouache on paper              | 29 x 24cm   | 1200  |
|    | Anti Gallery           |                               |             |       |
| 10 | Carnivale, 2017        | acrylic co-polymer on plywood | 54 x 46cm   | 3000  |
| 11 | Colour mechanics, 2016 | acrylic co-polymer on plywood | 50 x 46.5cm | NFS   |
| 12 | Transponder, 2016      | acrylic co-polymer on plywood | 50 x 46.5cm | 3000  |
| 13 | Polychrome, 2013       | acrylic co-polymer on cotton  | 44 x 42cm   | NFS   |
| 14 | Greeshown, 2014        | acrylic co-polymer on MDF     | 54.5 x 52cm | 3300  |
| 15 | Klacto, 2016           | acrylic co-polymer on MDF     | 54.5 x 52cm | 3300  |

Closed on Public & Bank Holidays.

| 16 | Lenticular, 2016        | acrylic-polymer on plywood        | 50 x 46cm     | 3000  |
|----|-------------------------|-----------------------------------|---------------|-------|
|    | North Gallery           |                                   |               |       |
| 17 | Refraction V, 2017      | gouache, coloured pencil on paper | 29 x 24cm     | 1200  |
| 18 | Agglomerate II, 2016    | acrylic-polymer on canvas         | 214 x 183cm   | 13500 |
| 19 | Fenestre, 2012          | acrylic on plywood                | 54 x 52cm     | 3300  |
| 20 | Nebula III, 2017        | gouache, coloured pencil on paper | 29 x 24cm     | 1200  |
| 21 | Nebula II, 2017         | gouache, coloured pencil on paper | 29 x 24cm     | 1200  |
| 22 | Nebula I, 2017          | gouache, coloured pencil on paper | 29 x 24cm     | 1200  |
| 23 | Agglomerate I, 2016     | acrylic-polymer on canvas         | 214 x 183cm   | 13500 |
| 24 | Refraction IV, 2017     | gouache, coloured pencil on paper | 29 x 24cm     | 1200  |
| 25 | Refraction III, 2017    | gouache, coloured pencil on paper | 29 x 24cm     | 1200  |
| 26 | Refraction II, 2017     | gouache, coloured pencil on paper | 29 x 24cm     | 1200  |
|    | Link Gallery            |                                   |               |       |
| 27 | Bundle I, 2015          | acrylic co-polymer on MDF         | 26 x 21cm     | 1400  |
| 28 | Bundle II, 2015         | acrylic o-polymer on MDF          | 26 x 21cm     | 1400  |
| 29 | Limbo, 2016             | acrylic co-polymer on plywood     | 50 x 47cm     | 3000  |
| 30 | Stream, 2016            | acrylic co-polymer on plywood     | 50 x 47cm     | NFS   |
| 31 | The space between, 2015 | acrylic co-polymer on cotton      | 188 x 183cm   | 12500 |
| 32 | Whirr, 2017             | acrylic co-polymer on plywood     | 47 x 39cm     | 2560  |
| 33 | badass, 2016            | acrylic co-polymer on canvas      | 119 x 112cm   | 7200  |
| 34 | Rattler, 2016           | acrylic co-polymer on canvas      | 119 x 112cm   | 7200  |
|    | South Gallery           |                                   |               |       |
| 35 | Cascade, 2017           | acrylic co-polymer on cotton      | 40.5 x 35.5cm | 2350  |
| 36 | Detonate, 2016          | acrylic co-polymer on cotton      | 188 x 183cm   | 12500 |
| 37 | Tracery, 2014           | acrylic co-polymer on plywood     | 42 x 40cm     | 2550  |
| 38 | Narcissus, 2017         | acrylic co-polymer on plywood     | 42 x 40cm     | NFS   |
| 39 | Klikklak, 2015          | acrylic co-polymer on cotton      | 188 x 183cm   | 12500 |
| 40 | Geolu, 2011             | acrylic co-polymer on plywood     | 60 x 58cm     | 3650  |
| 41 | Weave, 2015             | acrylic co-polymer on cotton      | 188 x 183cm   | 12500 |
| 42 | Shuttle, 2013           | acrylic co-polymer on plywood     | 42 x 33.5cm   | NFS   |